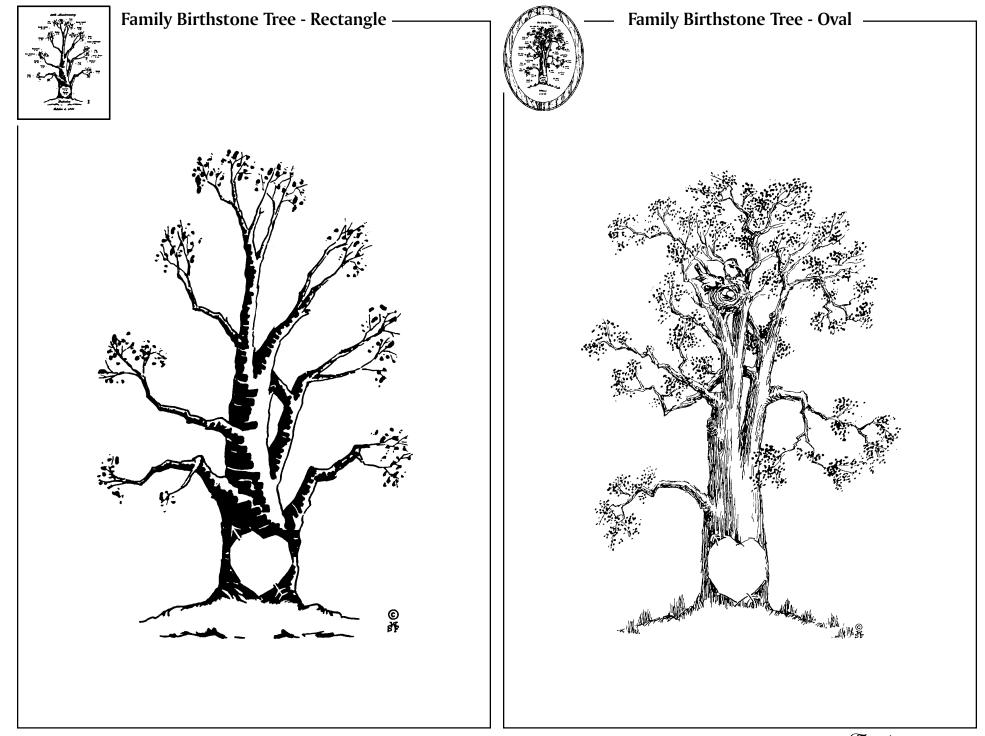

### 1. To order additions:

Print your new family member's names and birthdates on the chart on the back of this form (choose the design that matches the *Family Tree* you are sending), noting the position relative to other names already on the tree, i.e. "next to Susan" or "below Jimmy". Additions can include symbols, marriage dates, death dates or additional names or characters.

## 2. To order changes or removal of engravings:

Indicate changes or removals on a chart on the back of this form (choose the design that matches the *Family Tree* you are sending). We will engrave a replacement metal plate of the Tree. Pricing includes all of the engravings that are presently on the *Family Tree* and requires the exchange of the existing Family Tree Any additional names or symbols will require an *Addition Charge*. (See Charges below).